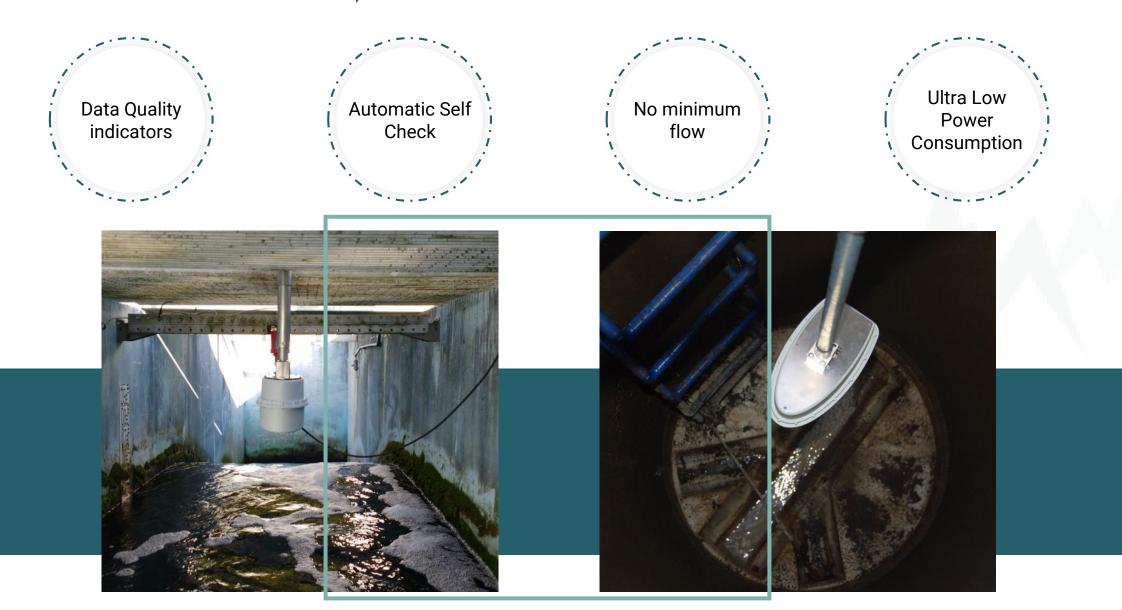

sover MESSTECHNIK Flow monitoring with innovative **Non-Contact** sensor

Mr. Luca Bovo

SQ-R Flowmeter



### What is the SQ-R Flowmeter?





### The future of Non-Contact





### The future of Non-Contact





# SQ-R means Efficiency

Improves Your Water Management

SMART Cities & Security

No Additional Cost after Installation

Better & Fast Decisions







### SQ-Radar Advantages

#### Easy and Fast Installation

#### 02 No Structural Work needed

Super easy step by step software

#### Online support center



### SQ-Radar Advantages







# **SQ-R means Flexibility**

HTPIETP (((

web server

HIPITIO

))))

(((





# **SQ-R Monitoring Stations**

#### With data logger MRL:



Possible to intergrade different sensors like

- Meteorological sensor
- Water Quality, pH, Conductivity, Turbidly ... and others



Camera



Stainless steel and fiberglass enclosure (sea water resistant)

### **High Flexibility**

### **Complete Solution Quantity & Quality**





### Some applications...

Water