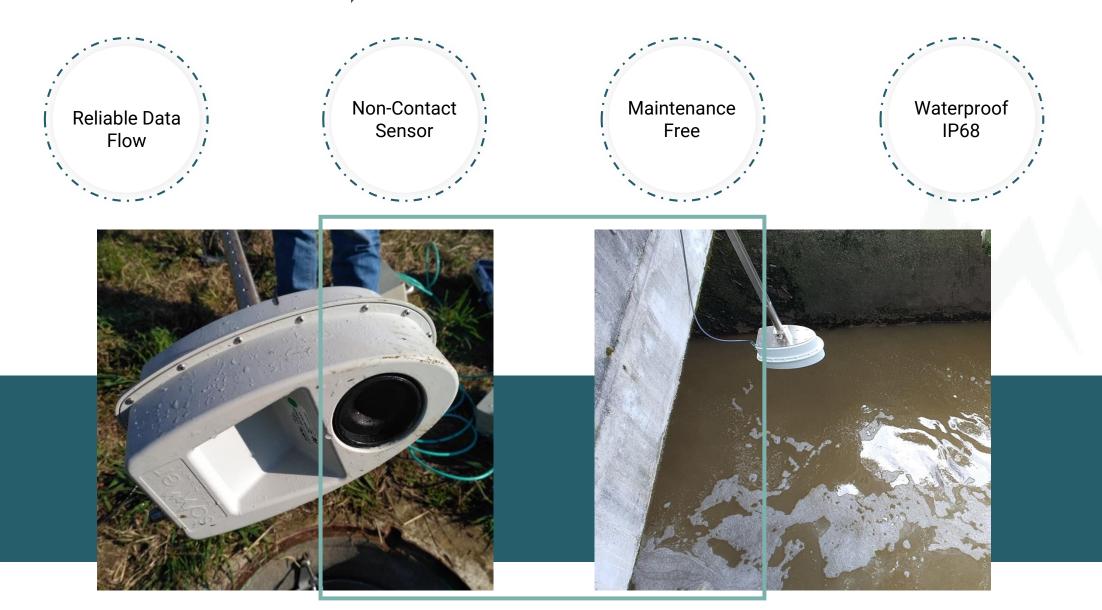

sover MESSTECHNIK Flow monitoring with innovative **Non-Contact** sensor

Mr. Luca Bovo

SQ-R Flowmeter



### What is the SQ-R Flowmeter?





### The future of Non-Contact





### The future of Non-Contact





# SQ-R means Efficiency

Improves Your Water Management

SMART Cities & Security

No Additional Cost after Installation

Better & Fast Decisions







### SQ-Radar Advantages

#### Easy and Fast Installation

#### 02 No Structural Work needed

Super easy step by step software

#### Online support center



### SQ-Radar Advantages







# **SQ-R means Flexibility**

HTPIETP (((

web server

HIPITIO

))))

(((





# **SQ-R Monitoring Stations**

#### With data logger MRL:



Possible to intergrade different sensors like

- Meteorological sensor
- Water Quality, pH, Conductivity, Turbidly ... and others



Camera



Stainless steel and fiberglass enclosure (sea water resistant)

### **High Flexibility**

### **Complete Solution Quantity & Quality**