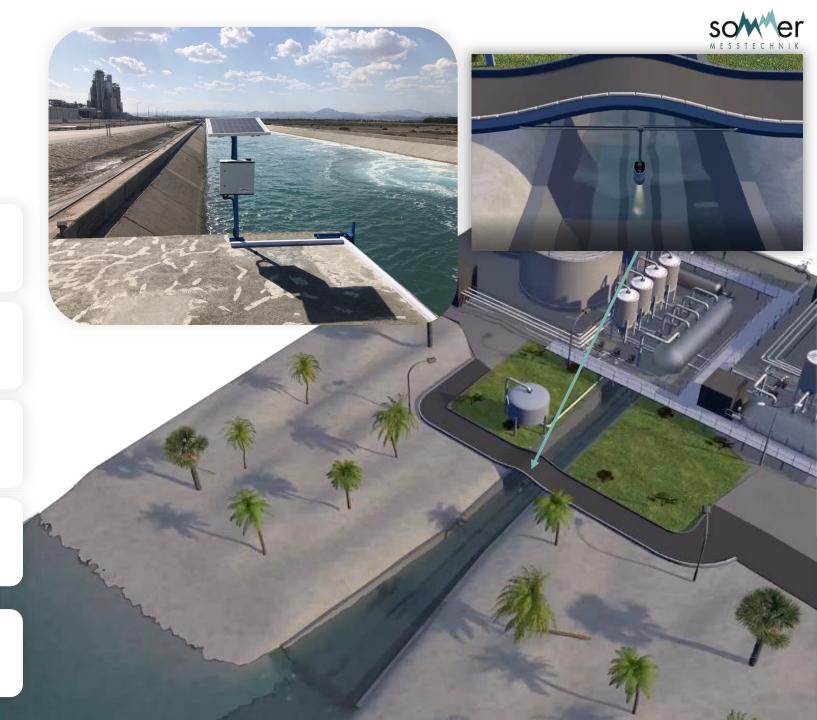

# SQ-R In Open Channel

- In or outlet industrial plants
- Irrigation channels
- No Limit in Channel Size

No Limit in Flow (min. or maximum)

Irregular section can be used

### Irrigation Channels..