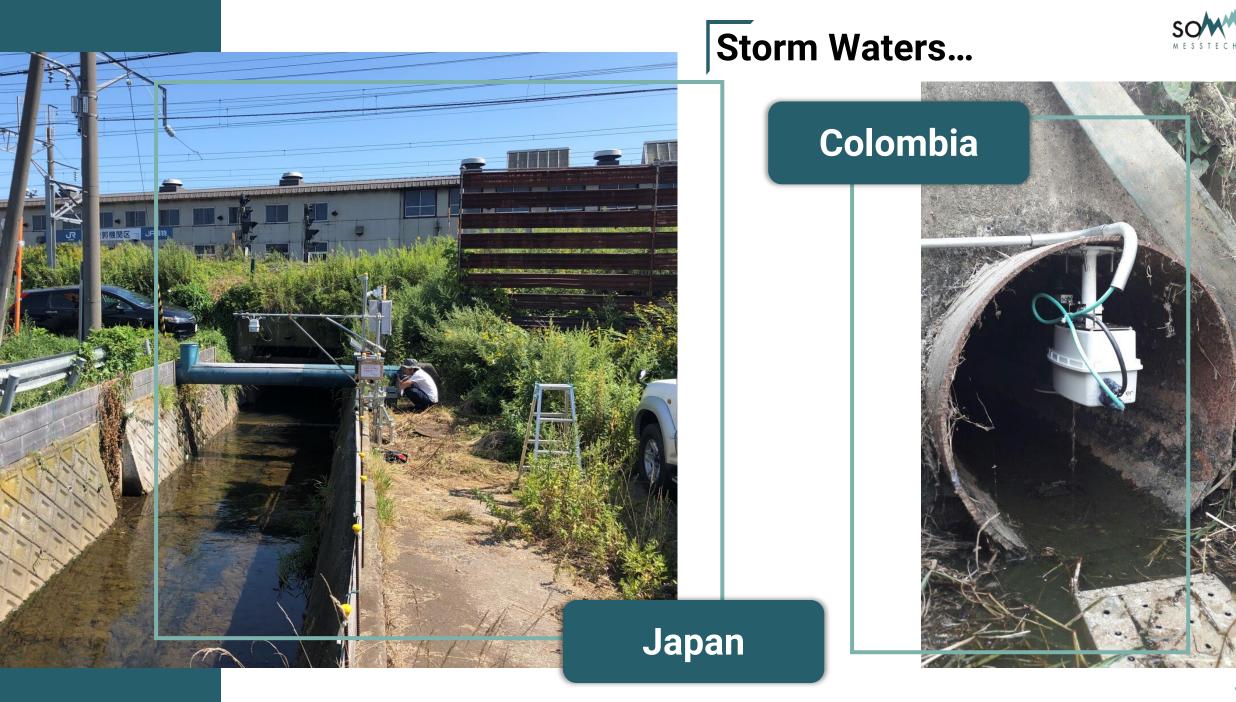

#### Stormwater canals

# SQ-R In Open Channel

- In or outlet industrial plants
- Irrigation channels
- No Limit in Channel Size

No Limit in Flow (min. or maximum)

Irregular section can be used