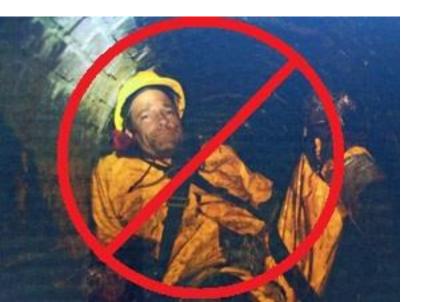

# SQ-R in MANHOLE

Advantages with SOMMER Solution:

SQ IN MANHOLE

### 01

Installation without entering the manhole