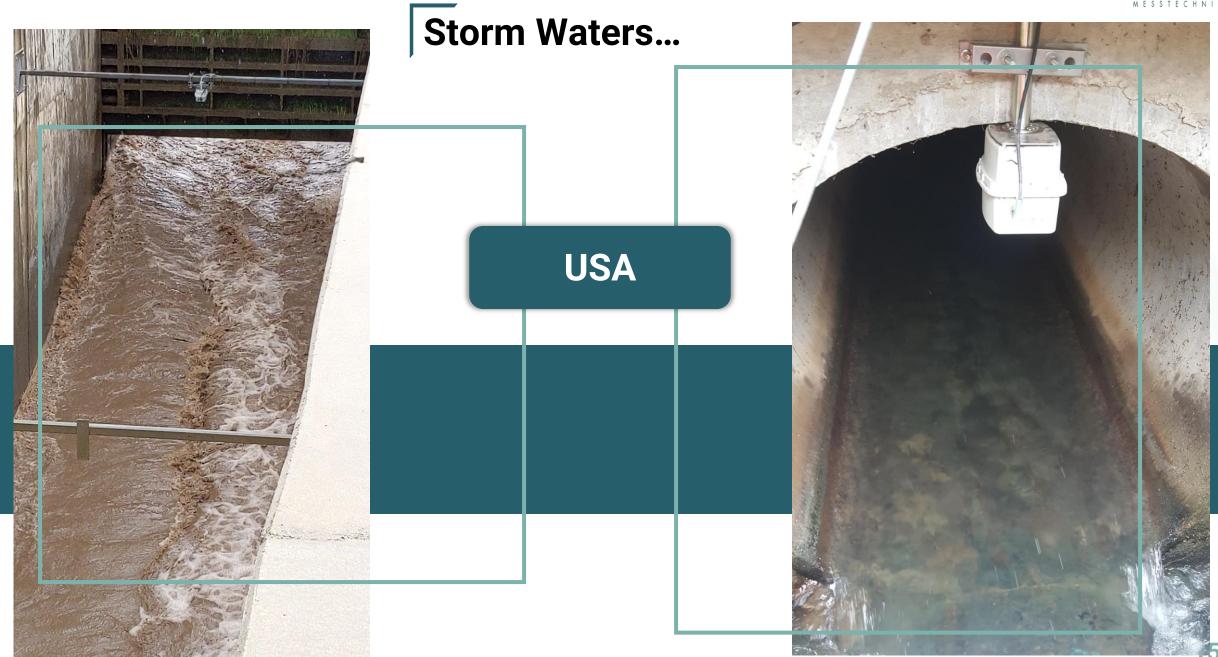

#### Stormwater canals

# SQ-R In Open Channel

- In or outlet industrial plants
- Irrigation channels
- No Limit in Channel Size

No Limit in Flow (min. or maximum)

Irregular section can be used