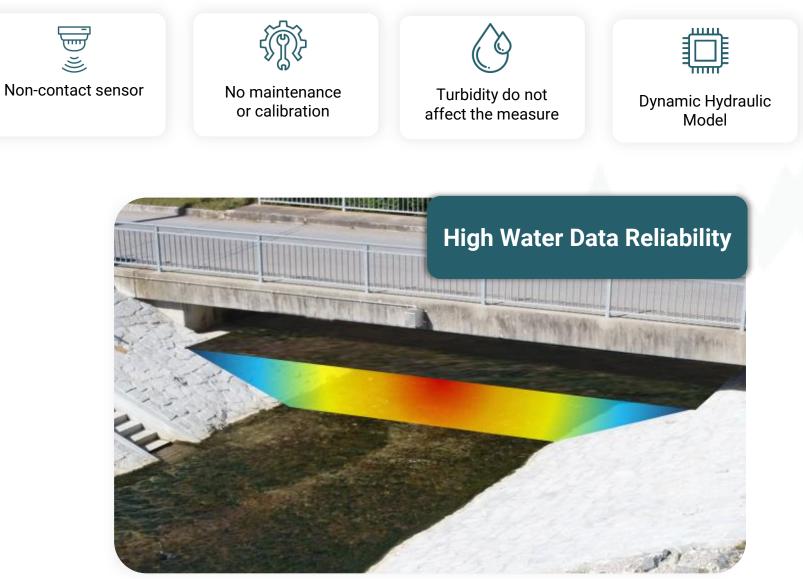

sover MESSTECHNIK Flow monitoring with innovative **Non-Contact** sensor

Mr. Luca Bovo

SQ-R Flowmeter



### What is the SQ-R Flowmeter?





### The future of Non-Contact





### The future of Non-Contact





# SQ-R means Efficiency

Improves Your Water Management

SMART Cities & Security

No Additional Cost after Installation

Better & Fast Decisions







### SQ-Radar Advantages

#### Easy and Fast Installation

#### 02 No Structural Work needed

Super easy step by step software

#### Online support center



### SQ-Radar Advantages







# **SQ-R means Flexibility**

HTPIETP (((

web server

HIPITIO

))))

(((





# **SQ-R Monitoring Stations**

#### With data logger MRL:



Possible to intergrade different sensors like

- Meteorological sensor
- Water Quality, pH, Conductivity, Turbidly ... and others



Camera



Stainless steel and fiberglass enclosure (sea water resistant)

### **High Flexibility**

### **Comple