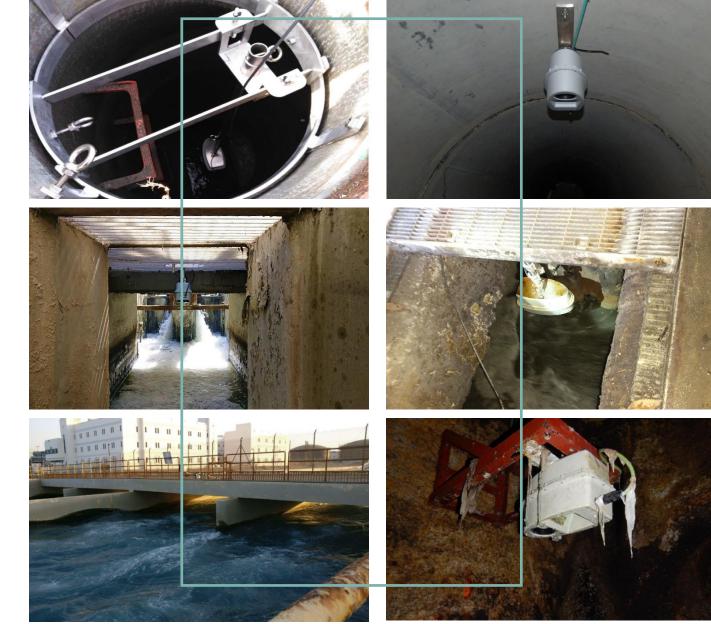

### SQ in sewer systems

# SQ-R in MANHOLE

Advantages with SOMMER Solution:

SQ IN MANHOLE

### SEWAGE SYSTEM MONITORING