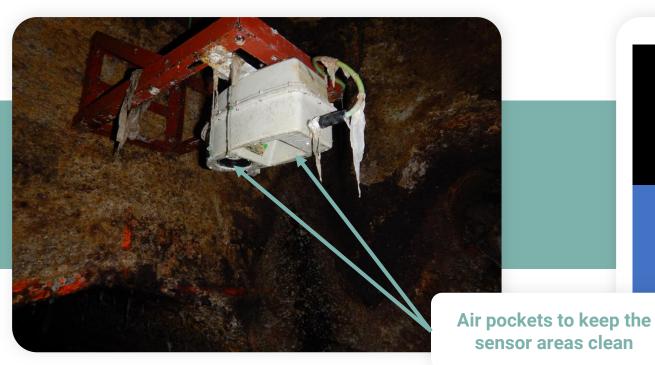

### SQ in sewer systems

# SQ-R in MANHOLE

Advantages with SOMMER Solution:

SQ IN MANHOLE