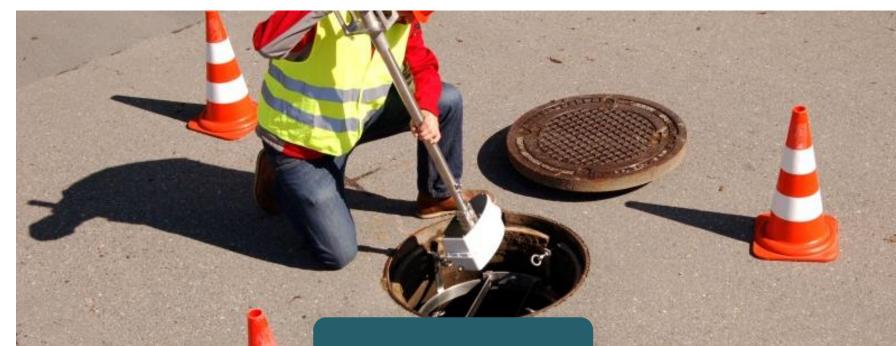

# SQ-R in MANHOLE

Advantages with SOMMER Solution:

SQ IN MANHOLE

### 01

Installation without entering the manhole

### 02

Costs of installation and maintenance Reduced

### 03

Easy installation and fast