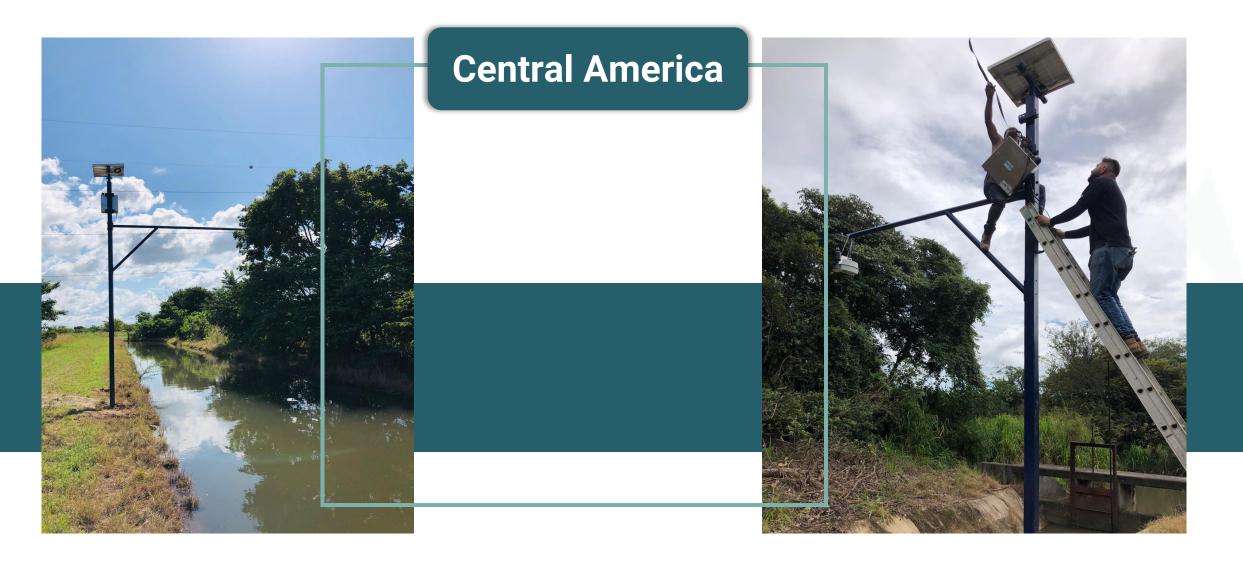

# SQ-R In Open Channel

- In or outlet industrial plants
- Irrigation channels
- No Limit in Channel Size

No Limit in Flow (min. or maximum)

Irregular section can be used

### Irrigation Channels..