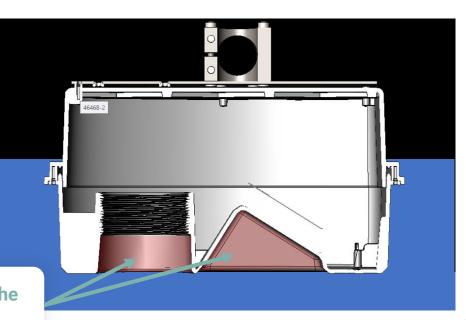

sover MESSTECHNIK Flow monitoring with innovative **Non-Contact** sensor

Mr. Luca Bovo

SQ-R Flowmeter



### What is the SQ-R Flowmeter?





### The future of Non-Contact





### The future of Non-Contact





# SQ-R means Efficiency

Improves Your Water Management

SMART Cities & Security

No Additional Cost after Installation

Better & Fast Decisions







### SQ-Radar Advantages

#### Easy and Fast Installation

#### 02 No Structural Work needed

Super easy step by step software

#### Online support center



### SQ-Radar Advantages







# **SQ-R means Flexibility**

HTPIETP (((

web server

HIPITIO

))))

(((





# **SQ-R Monitoring Stations**

#### With data logger MRL:



Possible to intergrade different sensors like

- Meteorological sensor
- Water Quality, pH, Conductivity, Turbidly ... and others



Camera



Stainless steel and fiberglass enclosure (sea water resistant)

### **High Flexibility**

### **Complete Solution Quantity & Quality**





### Some applications...

Water treatment plants

#### Industrial effluent

#### Sewage systems

#### Irrigation canals

#### Stormwater canals







### SQ in sewer systems





# SQ-R in MANHOLE

Advantages with SOMMER Solution:



SQ IN MANHOLE



### 01

Installation without entering the manhole

### 02

Costs of installation and maintenance Reduced

### 03

Easy ins