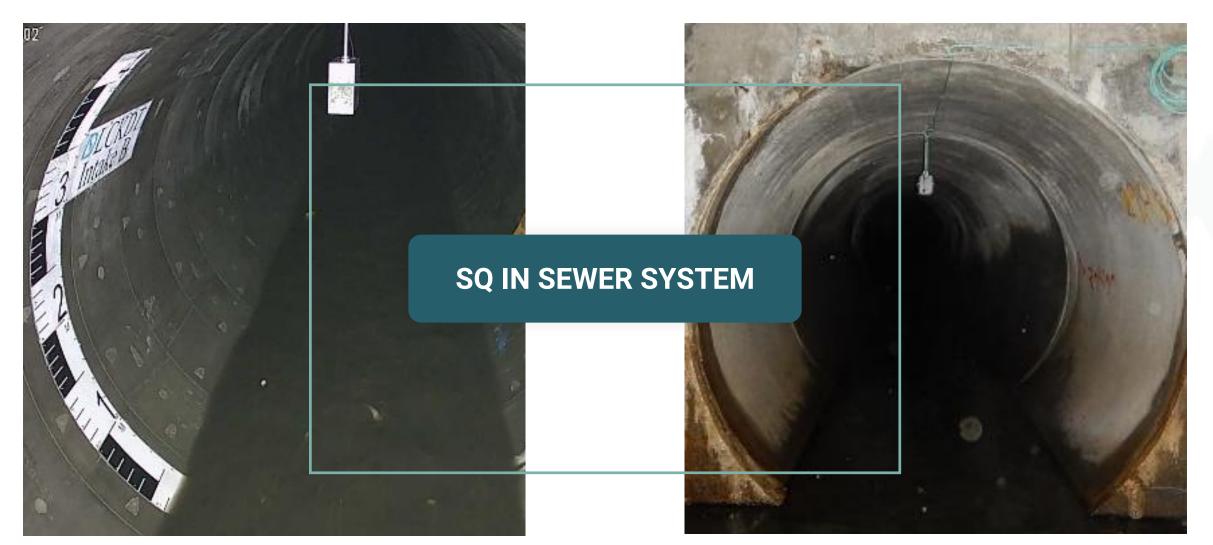

ions







### SQ-Radar Advantages

#### Easy and Fast Installation

#### 02 No Structural Work needed

Super easy step by step software

#### Online support center



### SQ-Radar Advantages







# **SQ-R means Flexibility**

HTPIETP (((

web server

HIPITIO

))))

(((





# **SQ-R Monitoring Stations**

#### With data logger MRL:



Possible to intergrade different sensors like

- Meteorological sensor
- Water Quality, pH, Conductivity, Turbidly ... and others



Camera



Stainless steel and fiberglass enclosure (sea water resistant)

### **High Flexibility**

### **Complete Solution Quantity & Quality**





### Some applications...

Water treatment plants

#### Industrial effluent

#### Sewage systems

#### Irrigation canals

#### Stormwater canals







### SQ in sewer systems





# SQ-R in MANHOLE

Advantages with SOMMER Solution:



SQ IN MANHOLE



### 01

Installation without entering the manhole

### 02

Costs of installation and maintenance Reduced

### 03

Easy installation and fast

### SEWAGE SYSTEM MONITORING





#### **Battery pack**

- 22 Ah
- Lasts 10 weeks (with meas. interval 5 min; 4x data transfer per day

Installation bracket for manholes



### SQ IN MANHOLE

#### **Options:**

- Camera
  Solar Panel
- Bigger Battery packs available









# SQ-R In Open Channel

- In or outlet industrial plants
- Irrigation channels
- No Limit in Channel Size

No Limit in Flow (min. or maximum)

Irregular section can be used





### Irrigation Channels..



# SQ-R The Future Of Non-Contact



Sommer GmbH

Straßenhäuser 27 6842 Koblach, Austria Tel. +43 (0