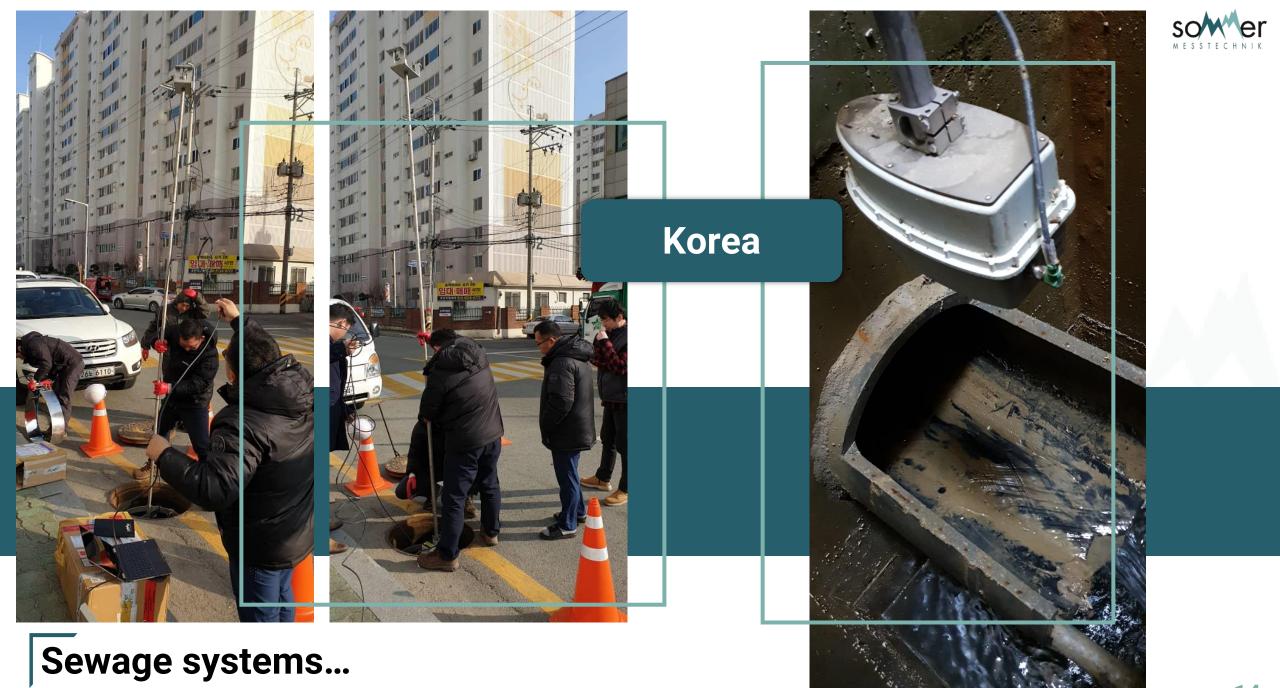

ainless steel and fiberglass enclosure (sea water resistant)

### **High Flexibility**

### **Complete Solution Quantity & Quality**





### Some applications...

Water treatment plants

#### Industrial effluent

#### Sewage systems

#### Irrigation canals

#### Stormwater canals







### SQ in sewer systems





# SQ-R in MANHOLE

Advantages with SOMMER Solution:



SQ IN MANHOLE



### 01

Installation without entering the manhole

### 02

Costs of installation and maintenance Reduced

### 03

Easy installation and fast

### SEWAGE SYSTEM MONITORING





#### **Battery pack**

- 22 Ah
- Lasts 10 weeks (with meas. interval 5 min; 4x data transfer per day

Installation bracket for manholes



### SQ IN MANHOLE

#### **Options:**

- Camera
  Solar Panel
- Bigger Battery packs available









# SQ-R In Open Channel

- In or outlet industrial plants
- Irrigation channels
- No Limit in Channel Size

No Limit in Flow (min. or maximum)

Irregular section can be used





### Irrigation Channels..



# SQ-R The Future Of Non-Contact



Sommer GmbH

Straßenhäuser 27 6842 Koblach, Austria Tel. +43 (0) 5523 55 989 office@sommer.at www.sommer.at

# **THANK YOU**

### Check this out



Find the latest news and join us !

### Luca Bovo