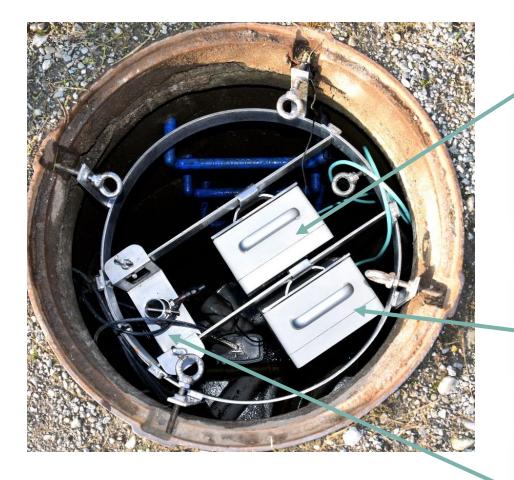

#### **Battery pack**

- 22 Ah
- Lasts 10 weeks (with meas. interval 5 min; 4x data transfer per day

Installation bracket for manholes

### SQ IN MANHOLE

#### **Options:**

- Camera
  Solar Panel
- Bigger Battery packs available