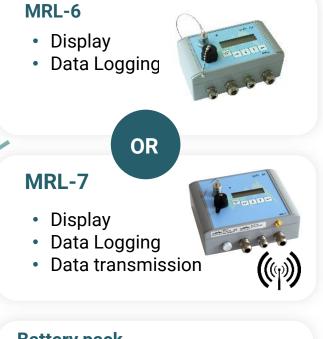

#### With data logger MRL:

Possible to intergrade different sensors like

- Meteorological sensor
- Water Quality, pH, Conductivity, Turbidly ... and others

Camera

Stainless steel and fiberglass enclosure (sea water resistant)