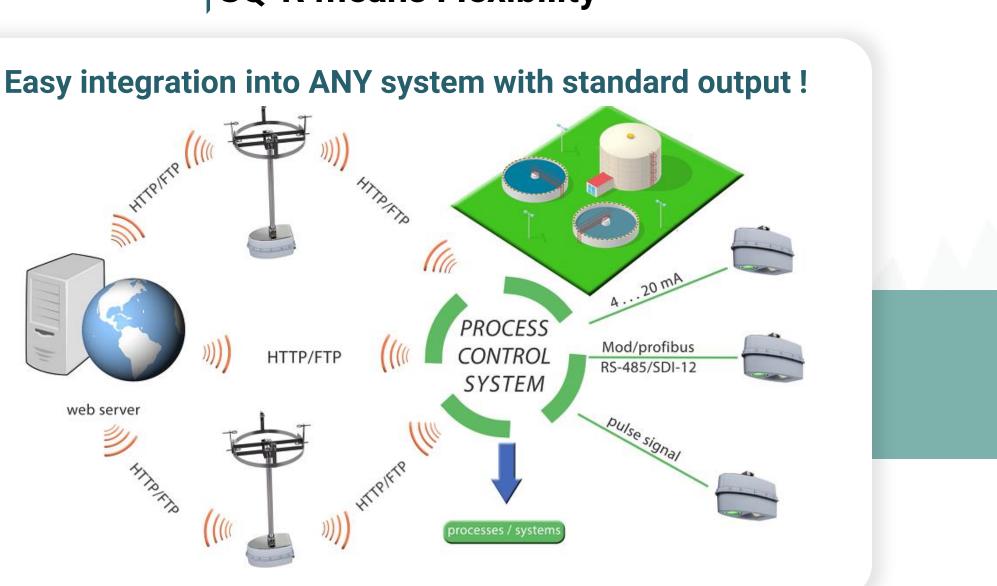

# **SQ-R means Flexibility**

HTPIETP (((

web server

HIPITIO

))))

(((

# **SQ-R Monitoring Stations**