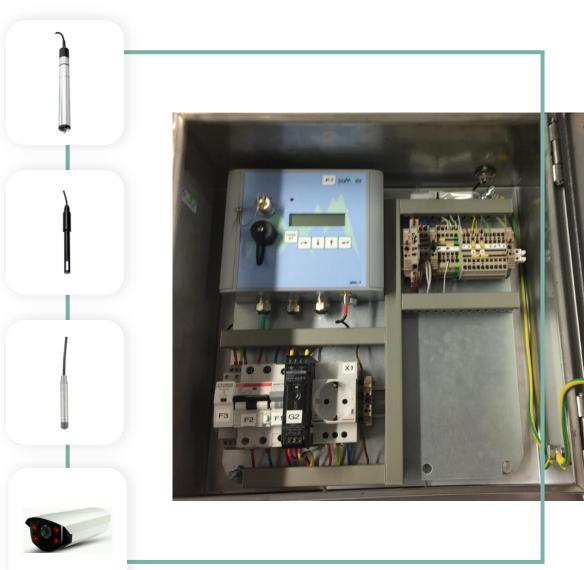

#### With data logger MRL:

Possible to intergrade different sensors like

- Meteorological sensor
- Water Quality, pH, Conductivity, Turbidly ... and others

Camera

Stainless steel and fiberglass enclosure (sea water resistant)